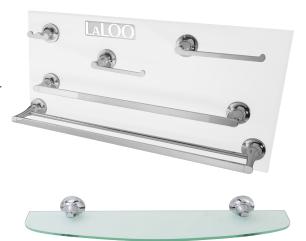

# **Complementary Accessories**

- double robe hook
- single towel bar small
- single towel bar medium
- single towel bar
- extended double towel bar
- hand towel bar
- paper holder

• single glass shelf

Use metric dimensions for greatest accuracy.
Specifications are subject to change without notice.