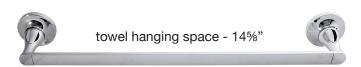

# Single Towel Bar - Medium C7318 \_\_\_\_ (specify finish)

LaLOO Accessories service@laloo.ca 866·305·2566

C chrome

PN polished nickel

**BN** brushed nickel

GD polished gold

**BG** brushed gold

# **Complementary Accessories**

- double robe hook
- single towel bar small
- single towel bar medium
- single towel bar
- extended double towel bar
- hand towel bar
- paper holder

• single glass shelf

Use metric dimensions for greatest accuracy.
Specifications are subject to change without notice.