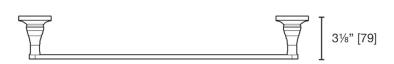

# **Complementary Accessories**

- double robe hook
- single towel bar small
- single towel bar medium
- single towel bar
- extended double towel bar
- hand towel bar
- paper holder

• single glass shelf

Use metric dimensions for greatest accuracy.
Specifications are subject to change without notice.