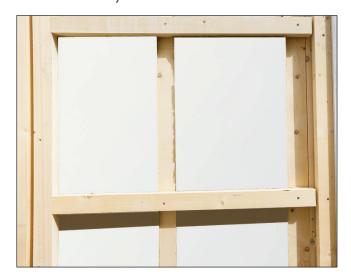

Please note that some accessories in the LaLOO offering specifically require **support backing.** 

Install a 2x4 brace (or a 2x6 brace for grab bar installation) between studs at the predetermined desired height of the accessory.