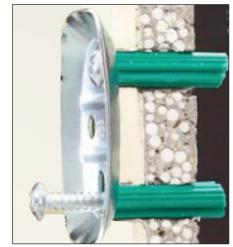

### **Anchoring in Tile**

Use tubular plastic anchors (not provided) to hold accessories firmly in place when installing into tile affixed to concrete backer board. Use a carbide glass/ tile bit to drill pilot holds. Tap in the anchors and fasten the mounting bracket with screws. (Use tapered anchors for tile installed on drywall.)