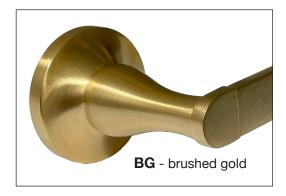

# Single Towel Bar - Medium C7318 \_\_\_\_ (specify finish)

LaLOO Accessories service@laloo.ca 866·305·2566

C chrome

PN polished nickel

**BN** brushed nickel

GD polished gold

**BG** brushed gold