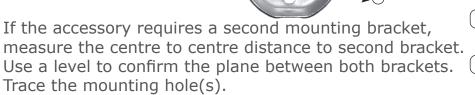

If installation on a stud(s) is not possible, install drywall plug(s) for mounting brackets.

If possible, position the accessory so at least one mounting screw can go into a stud and then trace the accessory mounting hole(s) onto the wall.

Level the mounting bracket.

Drill or punch appropriate-sized holes for either screws or wall plugs. Install wall plugs as needed.

Attach the accessory firmly to the mounting bracket using set screws. Take care not to over-tighten as they can strip out.