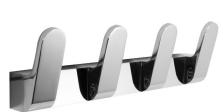

## **Complementary Accessories**

Hook Strips - double or quad

• 7116-2 or 7116-4

Radius Collection

- R3000 series
- hooks, towel bars or ring and paper holder (comes in multiple finishes)