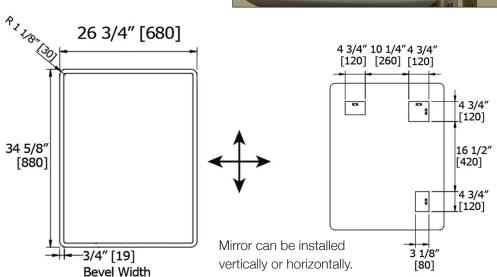

## **Decorative Mirrors**

Rounded Rectangular Bevelled Mirror M00169

LaLOO Accessories service@laloo.ca 866·305·2566

Pilkington Glass with silver plating of ≥700mg/m<sup>2</sup> ensures ≥85% reflectivity

Decorative mirrors come with mounting hardware and 'L' shaped screw

Foam spacers ensure that mirror is plumb.

Use metric dimensions for greatest accuracy.
Specifications are subject to change without notice.