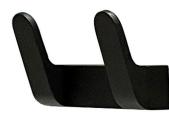

## **Complementary Accessories**

Hook Strips - double or quad

• 7116-2 or 7116-4

Radius Collection

- R3000 series
- hooks, towel bars or ring and paper holder (comes in multiple finishes)