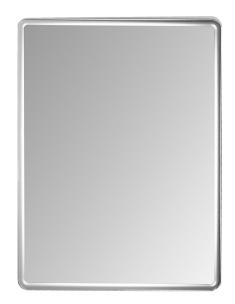

## **Decorative Mirrors**

Rounded Rectangular Bevelled Mirror M00169

LaLOO Accessories service@laloo.ca 866·305·2566

Pilkington Glass with silver plating of ≥700mg/m<sup>2</sup> ensures ≥85% reflectivity

Decorative mirrors come with mounting hardware and 'L' shaped screw

Foam spacers ensure that mirror is plumb.

Use metric dimensions for greatest accuracy.
Specifications are subject to change without notice.