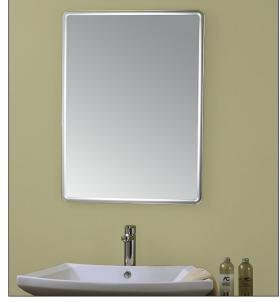

## **Decorative Mirrors**

Rounded Rectangular Bevelled Mirror M00169

LaLOO Accessories service@laloo.ca 866·305·2566

Pilkington Glass with silver plating of ≥700mg/m<sup>2</sup> ensures ≥85% reflectivity

Decorative mirrors come with mounting hardware and 'L' shaped screw

Foam spacers ensure that mirror is plumb.

Use metric dimensions for greatest accuracy.
Specifications are subject to change without notice.