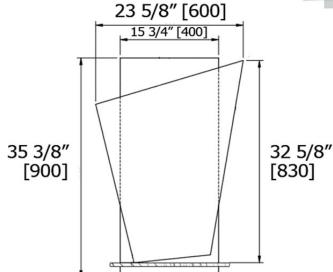

## **Decorative Mirrors**

Angled Mirror on Clear Rectangle Glass M00198

LALOO Accessories service@laloo.ca 866·305·2566

Use metric dimensions for greatest accuracy. Specifications are subject to change without notice.