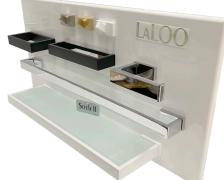

## Slotted Shower Shelf

- S1087
- comes with dispensers or tumblers

Steele II Collection

- S1100 series
- hooks, towel bars or ring and paper holder (comes in multiple finishes)

Mirror can only be

installed vertically.