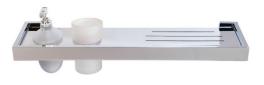

## Slotted Shower Shelf

- S1087
- comes with dispensers or tumblers

Steele II Collection

- S1100 series
- hooks, towel bars or ring and paper holder (comes in multiple finishes)

Mirror can only be

installed vertically.