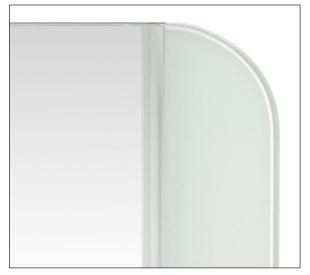

## **Decorative Mirrors**

Parallel Frosted Side Trim M00561

LaLOO Accessories service@laloo.ca 866·305·2566

Decorative mirrors come with mounting hardware and 'L' shaped screw

Foam spacers ensure that mirror is plumb.

Use metric dimensions for greatest accuracy.

Specifications are subject to change without notice.