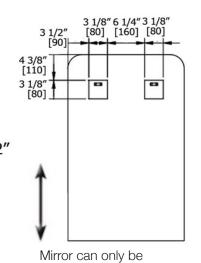

Decorative mirrors come with mounting hardware and 'L' shaped screw

Foam spacers ensure that mirror is plumb.

Use metric dimensions for greatest accuracy.

Specifications are subject to change without notice.