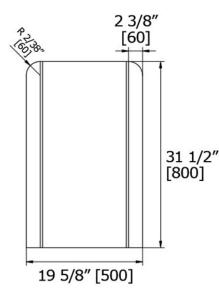

Decorative mirrors come with mounting hardware and 'L' shaped screw

Foam spacers ensure that mirror is plumb.

Use metric dimensions for greatest accuracy.

Specifications are subject to change without notice.