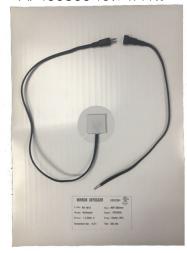

## **Decorative Mirrors**

Parallel Frosted Side Trim M00561

LaLOO Accessories service@laloo.ca 866·305·2566











## **Complementary Accessories**

Heated Antifog Mat

• AF400300 15¾" x 11%"



## Eaton Collection

• E1200 series

installed vertically.

 hook, towel bars or ring and paper holder (Multiple finishes)



Mirror Features



Pilkington Glass with silver plating of ≥700mg/m<sup>2</sup> ensures ≥85% reflectivity

Decorative mirrors come with mounting hardware and 'L' shaped screw





Foam spacers ensure that mirror is plumb.



Use metric dimensions for greatest accuracy.

Specifications are subject to change without notice.