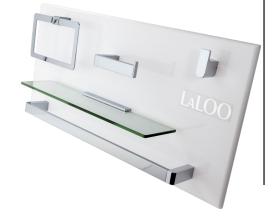

## Eaton Collection

• E1200 series

installed vertically.

 hook, towel bars or ring and paper holder (Multiple finishes)

Mirror Features

Pilkington Glass with silver plating of ≥700mg/m<sup>2</sup> ensures ≥85% reflectivity