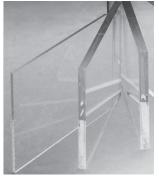

## **Decorative Mirrors**

Grand Bevelled Frame - Large Format

M30009L

Mirror can be installed vertically or horizontally.

## **Mirror Features**

Pilkington Glass with silver plating of ≥700mg/m<sup>2</sup> ensures ≥85% reflectivity

Decorative mirrors come with mounting hardware and 'L' shaped screw

Foam spacers ensure that mirror is plumb.