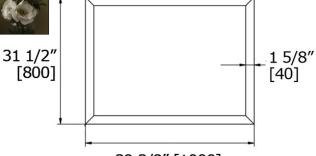

Use metric dimensions for greatest accuracy.
Specifications are subject to change without notice.

39 3/8" [1000]