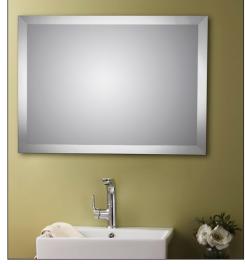

## **Decorative Mirrors**

Grand Bevelled Frame - Large Format

M30009L

Mirror can be installed vertically or horizontally.

## **Mirror Features**

Pilkington Glass with silver plating of ≥700mg/m<sup>2</sup> ensures ≥85% reflectivity

Decorative mirrors come with mounting hardware and 'L' shaped screw

Foam spacers ensure that mirror is plumb.