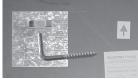

## **Mirror Features**

Pilkington Glass with silver plating of ≥700mg/m<sup>2</sup> ensures ≥85% reflectivity

Decorative mirrors come with mounting hardware and 'L' shaped screw

Foam spacers ensure that mirror is plumb.