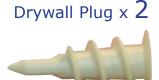

## Rear View of Mounting System

All Melanie Mirrors come with installed mounting bracket(s) and spacer(s). Mirrors include 'L' shaped screw(s) and self tapping wall plug(s).

- 1. Consider the overall "out to out" measurement of mirror before choosing location.
- 2. Measure from bottom of mirror to the underside of mounting brackets (A1 & A2) .
- 3. Measure from right side of back layer to centre of first bracket (B).
- 4. Measure from right side of back layer to centre of second bracket (C).
- 5. Suggested measurements can vary +/- 1 inch based on bracket location.
- 6. Install self tapping drywall plug(s) as backing for mounting 'L' screw(s).