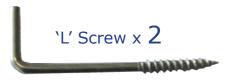

## Rear View of Mounting System

All Melanie Mirrors come with installed mounting bracket(s) and spacer(s). Mirrors include 'L' shaped screw(s) and self tapping wall plug(s).

- 1. Consider the overall "out to out" measurement of mirror before choosing location.
- 2. Measure from bottom of mirror to the underside of mounting brackets (A1 & A2) .
- 3. Measure from right side of back layer to centre of first bracket (B).
- 4. Measure from right side of back layer to centre of second bracket (C).
- 5. Suggested measurements can vary +/- 1 inch based on bracket location.
- 6. Install self tapping drywall plug(s) as backing for mounting 'L' screw(s).