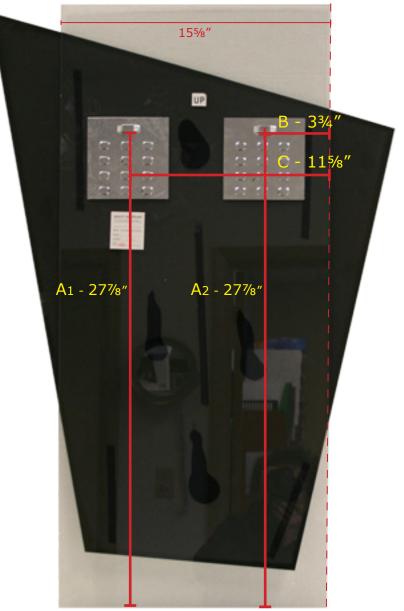

## Rear View of Mounting System

All Melanie Mirrors come with installed mounting bracket(s) and spacer(s). Mirrors include 'L' shaped screw(s) and self tapping wall plug(s).

- 1. Consider the overall "out to out" measurement of mirror before choosing location.
- 2. Measure from bottom of mirror to the underside of mounting brackets (A1 & A2) .
- 3. Measure from right side of back layer to centre of first bracket (B).
- 4. Measure from right side of back layer to centre of second bracket (C).
- 5. Suggested measurements can vary +/- 1 inch based on bracket location.
- 6. Install self tapping drywall plug(s) as backing for mounting 'L' screw(s).

Overall Dimension - Out to Out 23% (w) x 35% (h)