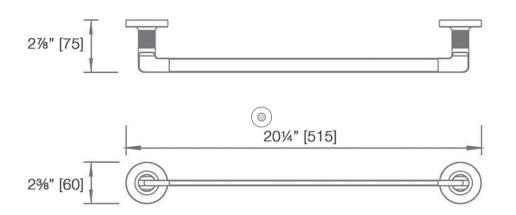

## **Draft**

Single Towel Bar - Medium

D7118 (specify finish)

LaLOO Accessories service@laloo.ca 866·305·2566

**C** chrome

PN polished nickel

**BN** brushed nickel

GD polished gold

**BG** brushed gold

MB matte black

MC matte black & chrome

MG matte black & brushed gold

**CW** chrome & white frost

**CG** chrome & stone grey

**CM** chrome & matte black

Use metric dimensions for greatest accuracy.
Specifications are subject to change without notice.