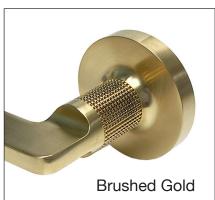

**BG** brushed gold

MB matte black

MC matte black & chrome

MG matte black & brushed gold

**CW** chrome & white frost

**CG** chrome & stone grey

**CM** chrome & matte black

Use metric dimensions for greatest accuracy.
Specifications are subject to change without notice.