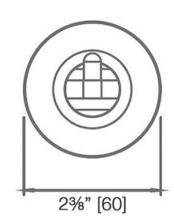

## **Draft**

Single Hook

D7182 \_\_\_\_ (specify finish)

LaLOO Accessories service@laloo.ca 866·305·2566

MG matte black & brushed gold

**CW** chrome & white frost

**CG** chrome & stone grey

**CM** chrome & matte black

Use metric dimensions for greatest accuracy.

Specifications are subject to change without notice.