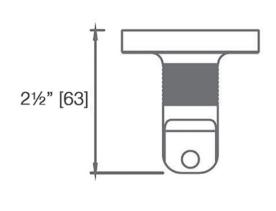

## **Draft**

Single Hook

D7182 \_\_\_\_ (specify finish)

LaLOO Accessories service@laloo.ca 866·305·2566

MG matte black & brushed gold

**CW** chrome & white frost

**CG** chrome & stone grey

**CM** chrome & matte black

Use metric dimensions for greatest accuracy.

Specifications are subject to change without notice.