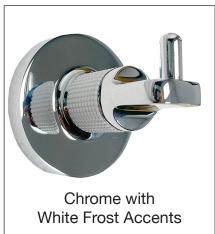

## **Draft**

Single Hook

D7182 \_\_\_\_ (specify finish)

LaLOO Accessories service@laloo.ca 866·305·2566

## Available Finishes

C chrome

PN polished nickel

**BN** brushed nickel

GD polished gold

**BG** brushed gold

MB matte black

**MC** matte black & chrome

MG matte black & brushed gold

**CW** chrome & white frost

**CG** chrome & stone grey

**CM** chrome & matte black

Use metric dimensions for greatest accuracy.

Specifications are subject to change without notice.