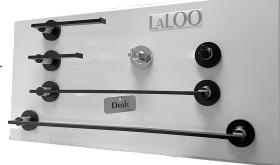

## **Draft**

Paper Holder

D7186RH (right hand) \_\_\_\_ (specify finish)

D7186LH (left hand) \_\_\_\_ (specify finish)

Chrome with Matte Black Accents

LaLOO Accessories

service@laloo.ca

866.305.2566

## **Complementary Accessories**

- robe hook
- single towel bar (medium)
- single towel bar
- extended double towel bar
- hand towel bar (right hand opening) (left hand opening)
- paper holder (right hand opening) (left hand opening)
- pivot paper holder
- triple hook

## **Available Finishes**

**C** chrome

PN polished nickel

**BN** brushed nickel

GD polished gold

**BG** brushed gold

MB matte black

MC matte black

MG matte black & brushed gold

& white frost

**CG** chrome & stone grey

CM chrome & matte black

Use metric dimensions for greatest accuracy. Specifications are subject to

& chrome

**CW** chrome

change without notice.