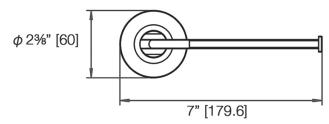

## **Draft**

Paper Holder

D7186RH (right hand) \_\_\_\_ (specify finish)

D7186LH (left hand) \_\_\_\_ (specify finish)

Chrome with Matte Black Accents

LaLOO Accessories

service@laloo.ca

866.305.2566

inside paper width = 5 1/4"