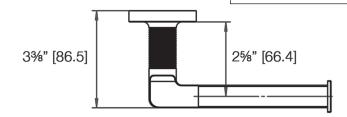

## **Draft**

Paper Holder

D7186RH (right hand) \_\_\_\_ (specify finish)

D7186LH (left hand) \_\_\_\_ (specify finish)

Chrome with Matte Black Accents

LaLOO Accessories

service@laloo.ca

866.305.2566