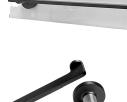

## **Draft**

Paper Holder

D7186RH (right hand) \_\_\_\_ (specify finish)

D7186LH (left hand) \_\_\_\_ (specify finish)

Chrome with Matte Black Accents

LaLOO Accessories

service@laloo.ca

866.305.2566

inside paper width = 5 1/4"