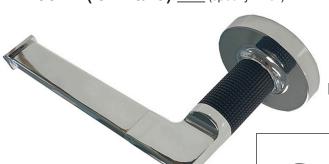

## **Draft**

Paper Holder

D7186RH (right hand) \_\_\_\_ (specify finish)

D7186LH (left hand) \_\_\_\_ (specify finish)

Chrome with Matte Black Accents

LaLOO Accessories

service@laloo.ca

866.305.2566