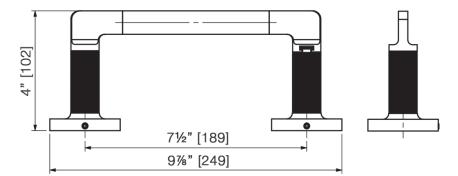

## **Draft**

Pivot Paper Holder
D7186P (specify finish)

LaLOO Accessories service@laloo.ca 866·305·2566

MG matte black & brushed gold

**CW** chrome & white frost

**CG** chrome & stone grey

**CM** chrome & matte black

Use metric dimensions for greatest accuracy.
Specifications are subject to change without notice.