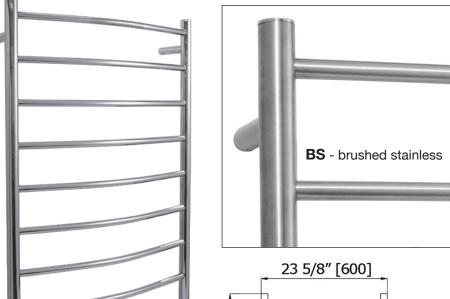

## **Available Finishes**

PS polished stainless

**BS** brushed stainless

MB matte black