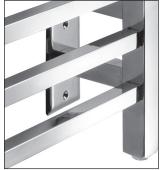

## **NVelup Towel Warmers**

10 Bar Warmer

ETW1-1 \_\_\_\_ (specify finish)

LaLOO Accessories service@laloo.ca 866·305·2566

## All towel warmers come with 2 connection options:

Hardwire

Plug-in

Matte Black

Use metric dimensions for greatest accuracy.

Specifications are subject to change without notice.

towel hanging space - 211/4 [540mm]"

3 1/8" [80] 5 1/2" [140]