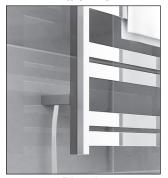

## **NVelup Towel Warmers**

10 Bar Warmer

ETW1-1 \_\_\_\_ (specify finish)

LaLOO Accessories service@laloo.ca 866·305·2566

## All towel warmers come with 2 connection options:

Hardwire

Plug-in

Matte Black

Use metric dimensions for greatest accuracy.

Specifications are subject to change without notice.

towel hanging space - 211/4 [540mm]"