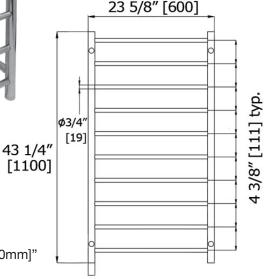

## All towel warmers come with 2 connection options:

Hardwire

Plug-in

Matte Black

Use metric dimensions for greatest accuracy.

Specifications are subject to change without notice.

towel hanging space - 211/4 [540mm]"

3 1/8" [80] 5 1/2" [140]