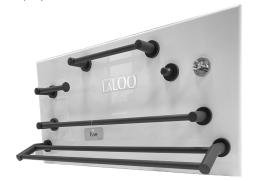

## **Complementary Accessories**

Heated Antifog Mat

• AF600500 23%" x 19%"

Tyme Collection

- T2600 series
- · hook, towel bars or ring and paper holder (Chrome & Matte Black)

**LaLOO** Accessories service@laloo.ca 866.305.2566