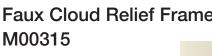

## **Decorative Mirrors**

Faux Cloud Relief Frame

## Mirror Features

Pilkington Glass with silver plating of ≥700mg/m<sup>2</sup> ensures ≥85% reflectivity

Decorative mirrors come with mounting hardware and 'L' shaped screw

Foam spacers ensure that mirror is plumb.