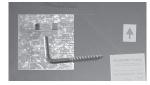

## Mirror Features

Pilkington Glass with silver plating of ≥700mg/m<sup>2</sup> ensures ≥85% reflectivity

Decorative mirrors come with mounting hardware and 'L' shaped screw

Foam spacers ensure that mirror is plumb.