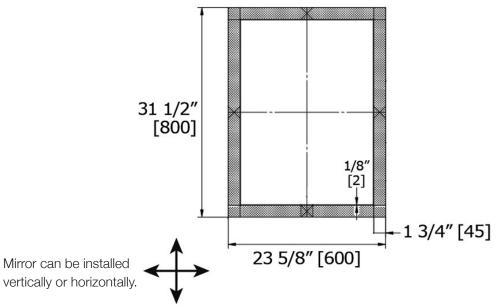

Decorative mirrors come with mounting hardware and 'L' shaped screw

Foam spacers ensure that mirror is plumb.

Use metric dimensions for greatest accuracy.

Specifications are subject to change without notice.