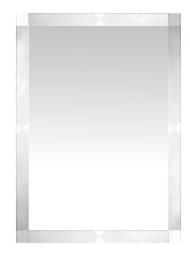

## **Decorative Mirrors**

## Etched Frosted Frame M00633

LaLOO Accessories service@laloo.ca 866·305·2566









## **Complementary Accessories**

Heated Antifog Mat

• AF400300 15¾" x 11%"



## Steele II Collection

- S1100 series
- hook, towel bars or ring and paper holder (Multiple finishes)



Mirror Features



Pilkington Glass with silver plating of ≥700mg/m<sup>2</sup> ensures ≥85% reflectivity

Decorative mirrors come with mounting hardware and 'L' shaped screw





Foam spacers ensure that mirror is plumb.



Use metric dimensions for greatest accuracy.

Specifications are subject to change without notice.