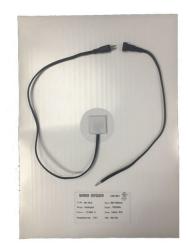

## **Decorative Mirrors**

## Etched Frosted Frame M00633

LaLOO Accessories service@laloo.ca 866·305·2566









## **Complementary Accessories**

Heated Antifog Mat

• AF400300 15¾" x 11%"



## Steele II Collection

- S1100 series
- hook, towel bars or ring and paper holder (Multiple finishes)



Mirror Features



Pilkington Glass with silver plating of ≥700mg/m<sup>2</sup> ensures ≥85% reflectivity

Decorative mirrors come with mounting hardware and 'L' shaped screw





Foam spacers ensure that mirror is plumb.



Use metric dimensions for greatest accuracy.

Specifications are subject to change without notice.