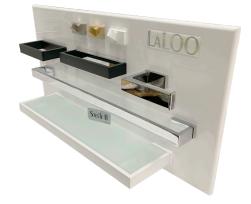

## Steele II Collection

- S1100 series
- hook, towel bars or ring and paper holder (Multiple finishes)

Mirror Features

Pilkington Glass with silver plating of ≥700mg/m<sup>2</sup> ensures ≥85% reflectivity