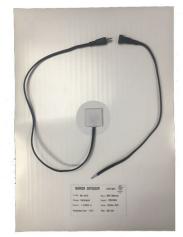

## **Complementary Accessories**

Heated Antifog Mat

• AF400300 15¾" x 11%"

Hero Collection

- H2600 series
- hook, towel bars or ring and paper holder (Chrome & Matte Black)

Pilkington Glass with silver plating of  $\geq$ 700mg/m<sup>2</sup> ensures ≥85% reflectivity