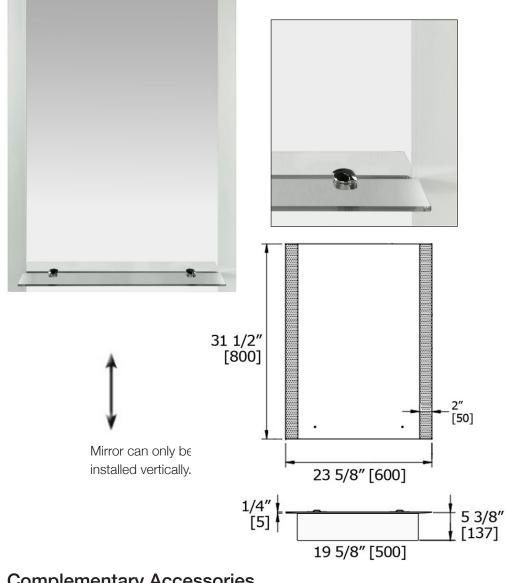

## **Decorative Mirrors**

**Parallel Frosted Sides** M31005

**LALOO** Accessories service@laloo.ca 866.305.2566

Decorative mirrors come with mounting hardware and 'L' shaped screw

Foam spacers ensure that mirror is plumb.

Use metric dimensions for greatest accuracy. Specifications are subject to change without notice.