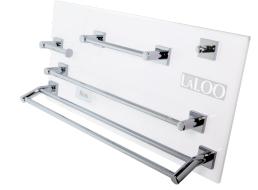

## **Complementary Accessories**

Heated Antifog Mat

• AF400300 15¾" x 11%"

Hero Collection

- H2600 series
- hook, towel bars or ring and paper holder (Chrome & Matte Black)

Pilkington Glass with silver plating of  $\geq$ 700mg/m<sup>2</sup> ensures ≥85% reflectivity