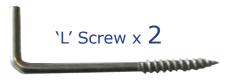

## Rear View of Mounting System

All Melanie Mirrors come with installed mounting bracket(s) and spacer(s).

Mirrors include 'L' shaped screw(s) and self tapping wall plug(s).

- 1. Consider the overall "out to out" measurement of mirror before choosing location.
- 2. Measure from bottom of mirror to the underside of mounting brackets (A1 & A2).
- 3. Measure from left side to centre of first bracket (B).
- 4. Measure from left side to centre of second bracket (C).
- 5. Suggested measurements can vary +/- 1 inch based on bracket location.
- 6. Install self tapping drywall plug(s) as backing for mounting 'L' screw(s).