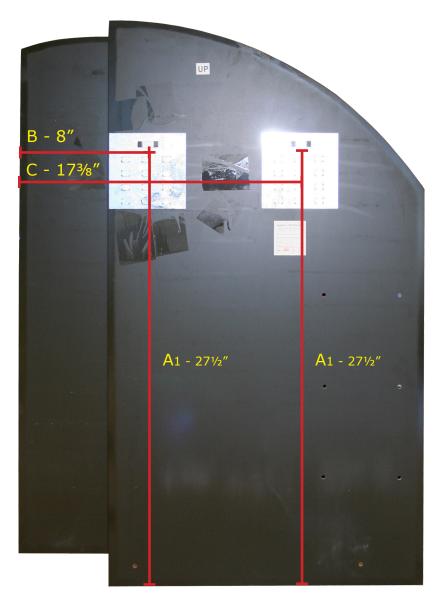

## Rear View of Mounting System

All Melanie Mirrors come with installed mounting bracket(s) and spacer(s).

Mirrors include 'L' shaped screw(s) and self tapping wall plug(s).

- 1. Consider the overall "out to out" measurement of mirror before choosing location.
- 2. Measure from bottom of mirror to the underside of mounting brackets (A1 & A2).
- 3. Measure from left side to centre of first bracket (B).
- 4. Measure from left side to centre of second bracket (C).
- 5. Suggested measurements can vary +/- 1 inch based on bracket location.
- 6. Install self tapping drywall plug(s) as backing for mounting 'L' screw(s).