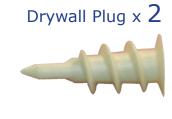

## Rear View of Mounting System

All Melanie Mirrors come with installed mounting bracket(s) and spacer(s).

Mirrors include 'L' shaped screw(s) and self tapping wall plug(s).

- 1. Consider the overall "out to out" measurement of mirror before choosing location.
- 2. Measure from bottom of mirror to the underside of mounting brackets (A1 & A2).
- 3. Measure from left side to centre of first bracket (B).
- 4. Measure from left side to centre of second bracket (C).
- 5. Suggested measurements can vary +/- 1 inch based on bracket location.
- 6. Install self tapping drywall plug(s) as backing for mounting 'L' screw(s).