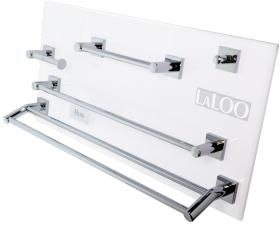

## **Complementary Accessories**

Hero Collection includes:

- single towel bar (small)
- single towel bar (medium)
- single towel bar
- double towel bar
- robe hook
- hand towel ring
- paper holder
- towel shelf