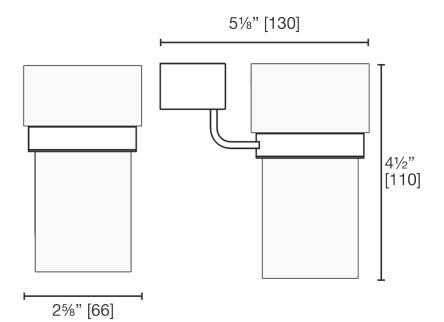

Use metric dimensions for greatest accuracy.
Specifications are subject to change without notice.