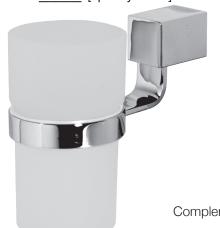

## Tumbler and Holder K9384 \_\_\_\_ [specify finish]

Complements Hero and Steele II collection.

## **Complementary Accessories**

Hero Collection includes:

- single towel bar (small)
- single towel bar (medium)
- single towel bar
- double towel bar
- robe hook
- hand towel ring
- paper holder
- towel shelf